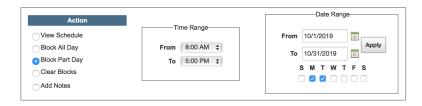

## **Blocks**

• Use this webpage to block out dates, times and schools that you are unable to officiate. The sooner you add your blocks, the better!