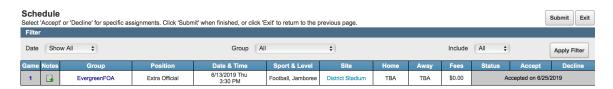

## Schedule

 Be sure to check your schedule every day to 'Accept' new game assignments and check to see if you have an upcoming game.