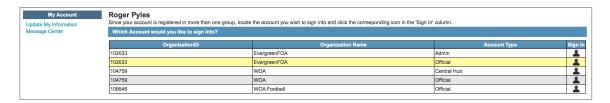

## Where to go

- EvergreenFOA: Official This is where you manage your schedule, blocks and can view contact information for your fellow officials.
- WOA: Central HUB This is a link to information published by the WOA. This location contains the WOA study guide and links for becoming a certified official.